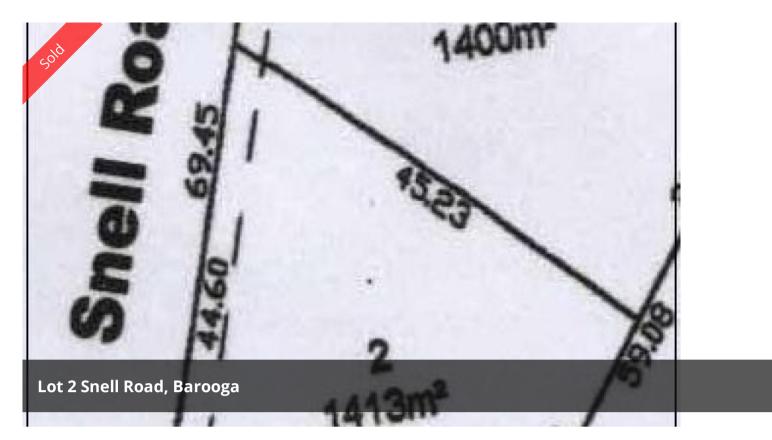

## FOR SALE NOW OR BY AUCTION

For Sale Now or by Auction On Site Saturday 17th April @ 11.00am

Rarely does the opportunity present to purchase a large 1413m2 block in a prime residential area. This unique building block has a large frontage of 44.6m to Snell Road, is fully fenced with all services available. A fantastic location only a short walk to clubs, golf course, bowls club, sports and fitness complex.

□ 1,400 m2

Price SOLD
Property Type Residential
Property ID 647
Land Area 1,400 m2

**Agent Details** 

Andrew Jenkins - 0428 570 717

Office Details

Cobram 33 High Street Cobram VIC 3644 Australia 03 5871 1025