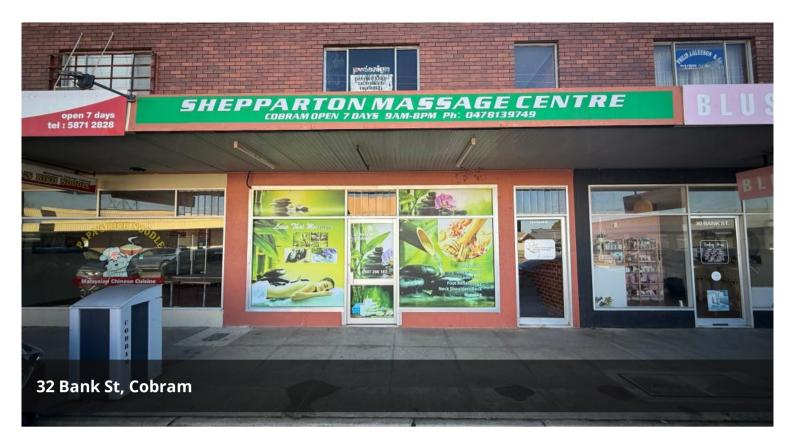

## FOR LEASE – Versatile Shopfront in Prime Location

Located in the CBD, this well-positioned commercial space offers excellent exposure and convenience, perfect for a range of business uses.

Previously operated as a massage clinic, the shopfront features:

- Approx. 4.5m x 12m of space
- Private rear access with Hot Water Service
- Two separate toilets externally, for staff
- Sink and trough, great rear parking
- Suitable for health & wellness, beauty, retail, or office use

Take advantage of the high visibility and consistent foot traffic in this thriving commercial area!

Enquire today to arrange an inspection and secure this opportunity!

The above information provided has been furnished to us by the vendor/s. We have not verified whether or not that information is accurate and do not have any belief in one way or the other in its accuracy. We do not accept any responsibility to any person for its accuracy and do no more than pass it on. All interested parties should make and rely upon their own inquiries in order to determine whether or not this information is in fact accurate.