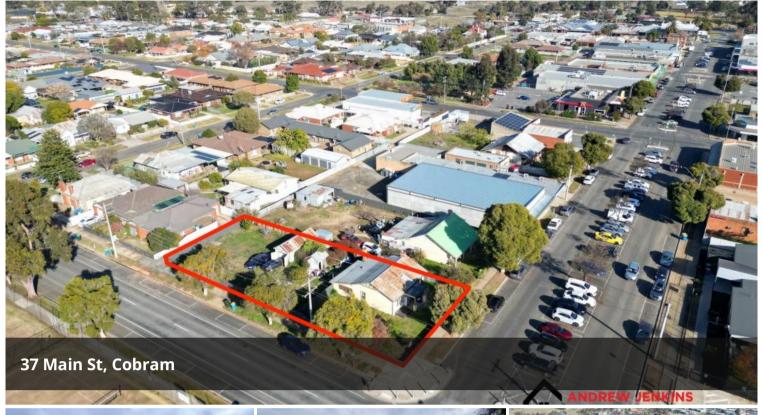

## Outstanding Development Opportunity in the Heart of Cobram

Positioned on a generous 920m<sup>2</sup> corner block in a prime, central location, this versatile property presents a rare opportunity for investors, developers, or renovators alike.

Zoned Commercial 1, the possibilities here are broad and flexible — whether you're looking to redevelop, subdivide, or renovate the existing dwelling (STCA). Enjoy brilliant exposure in one of Cobram's most soughtafter commercial precincts, with potential to capitalise on the high-traffic location.

The current improvements include a three-bedroom weatherboard home and shed, ideal for renovation or repurposing. The fully fenced block also benefits from rear laneway access, further enhancing its development potential.

Opportunities like this in central Cobram are few and far between — don't miss your chance to secure a strategic property with exceptional scope for the future

📇 3 🦓 1 🗐 1 🗔 920 m2

Price \$340,000 Property Type Residential Property ID 5094 Land Area 920 m2