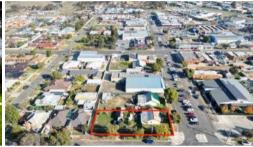

## Outstanding Development Opportunity in the Heart of Cobram

Positioned on a generous 920m<sup>2</sup> corner block in a prime, central location, this versatile property presents a rare opportunity for investors, developers, or renovators alike.

Zoned Commercial 1, the possibilities here are broad and flexible — whether you're looking to redevelop, subdivide, or renovate the existing dwelling (STCA). Enjoy brilliant exposure in one of Cobram's most soughtafter commercial precincts, with potential to capitalise on the high-traffic location.

The current improvements include a three-bedroom weatherboard home and shed, ideal for renovation or repurposing. The fully fenced block also benefits from rear laneway access, further enhancing its development potential.

Opportunities like this in central Cobram are few and far between — don't miss your chance to secure a strategic property with exceptional scope for the future

📇 3 🦓 1 🗐 1 🗔 920 m2

Price \$340,000 Property Type Residential Property ID 5094 Land Area 920 m2