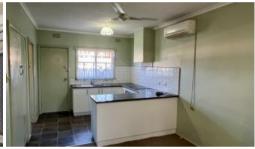

Each unit features kitchen/living area with split systems, comfortable bedrooms with built-in robes, bathroom with combined bath/shower, laundry and separate toilet.

With a potential fully let income of \$830 per week and excellent rental history, this property presents a solid investment opportunity with a circa 7% return. Whether you're looking to expand your portfolio or start on your investment journey, this block of units offers a steady income stream in a sought-after location with the benefit of future rental upside.