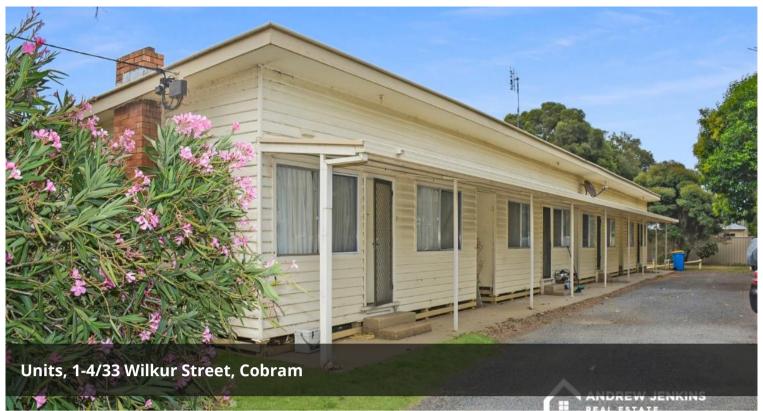

## Exceptional Investment Opportunity – River-End Location

Sited on a generous 988m² block, this property offers a unique chance to own 4 one-bedroom units with exceptional potential. Situated with close proximity to the Murray River, bushland, picturesque walking tracks, sporting facilities and schools, this is an ideal investment with a strong return and future rental upside.

Each unit features kitchen/living area with split systems, comfortable bedrooms with built-in robes, bathroom with combined bath/shower, laundry and separate toilet.

With a potential fully let income of \$830 per week and excellent rental history, this property presents a solid investment opportunity with a circa 7% return. Whether you're looking to expand your portfolio or start on your investment journey, this block of units offers a steady income stream in a sought-after location with the benefit of future rental upside.