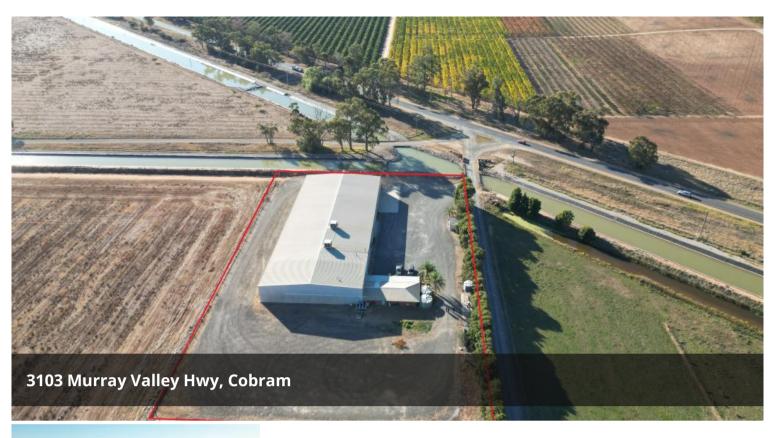

## FOR LEASE: Prime Shed & Yard Space on Murray Valley Highway

High-Exposure Location Between Cobram & Yarrawonga

Looking for a versatile commercial space in a high-traffic area? This massive 1,080m<sup>2</sup> (approx. 36m x 30m) shed with expansive yard space is now available for lease — perfectly positioned on the busy Murray Valley Highway between Cobram and Yarrawonga.

**Property Features:** 

- High-Clearance Shed 1,080m<sup>2</sup> under roof
- Large Sliding Door Entrances ideal for trucks & machinery access
- Expansive Yard Area ample room for trucks, deliveries & parking
- Fully Functional Office Area
- Tea Room, Shower & Toilet Facilities staff-ready amenities
- Secure & Accessible Site with excellent visibility from the highway