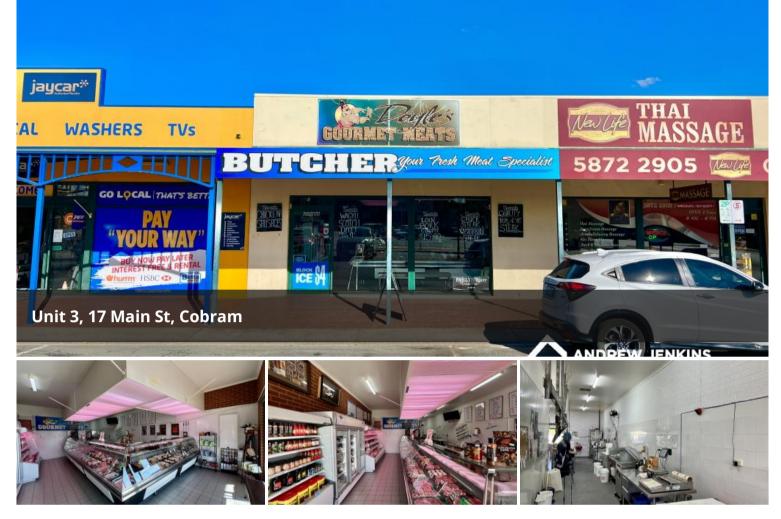

Prime Commercial Investment – Longstanding Tenant, Premium Location

An exceptional opportunity to secure a quality commercial property in a tightly held location!

This solid, well-maintained building is set in the heart of a thriving commercial precinct, surrounded by a number of established businesses. With a very well-established and long-standing tenant already in place, this is a set-and-forget investment with immediate income and long-term appeal.

Key Features:

- Secure lease to a proven, long-term tenant
- Current monthly rental return of \$1,905.32
- Prime location with excellent exposure
- Surrounded by established businesses and strong local foot traffic
- Solid and very well-maintained building
- Convenient rear access for deliveries or additional parking