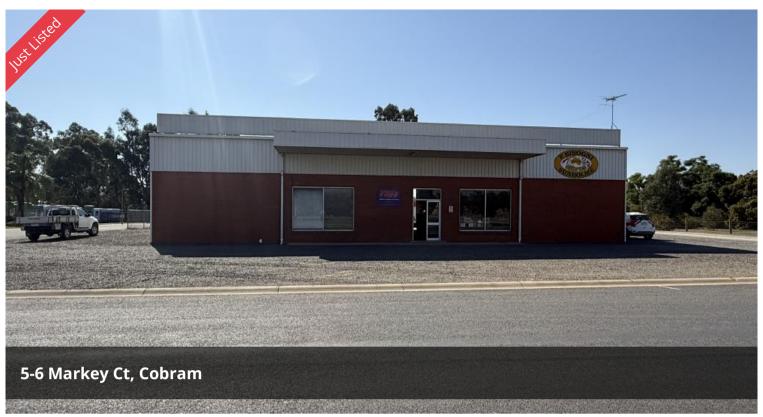

## Great Commercial Shed with Yard Space

Commercial Shed Ready Soon!

## **Property Features:**

- Approx. 480m² total floor area (approx. 24x20m)
- X2 High roller door access easy entry for trucks and equipment (side and rear yard)
- Includes office space and onsite toilet facilities
- Clear-span layout for maximum usability
- Secure and accessible
- Fenced yard with room for tuck deliveries