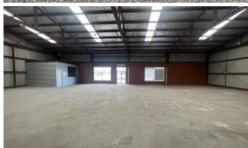

## **Property Features:**

- Approx. 480m² total floor area (approx. 24x20m)
- X2 High roller door access easy entry for trucks and equipment (side and rear yard)
- Includes office space and onsite toilet facilities
- Clear-span layout for maximum usability
- Secure and accessible
- Fenced yard with room for tuck deliveries