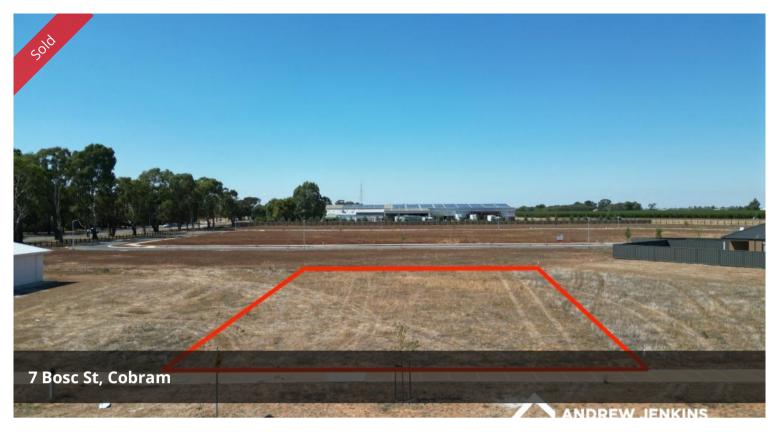

## Build Your Dream Home in Murray Orchard Estate!

Seize the opportunity to secure this spacious and level 756m<sup>2</sup> homesite in the sought-after Murray Orchard Estate.

Boasting a generous 21m frontage and fully serviced with water, sewerage, and all essential utilities, this is the perfect blank canvas to bring your dream home to life.