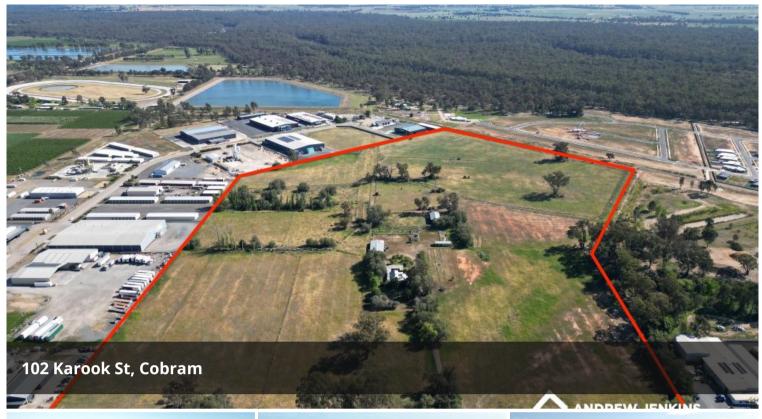

## Substantial 22.8ha Industrial Development Site

Andrew Jenkins Real Estate is delighted to present For Sale this rare opportunity to acquire one of Cobram's largest industrial infill development sites. This expansive 22.8-hectare parcel, zoned Industrial 1, offers immense potential for future subdivision or development (STCA).

Ideally located near the town centre, this prominent site is surrounded by established industrial and residential developments, making it an ideal location for strategic growth. The property also includes a well-maintained three-bedroom home and machinery shed.

22.83 ha

Price Contact Agent
Property Type Commercial
Property ID 4928
Land Area 22.83 ha
Warehouse Area 230 m2