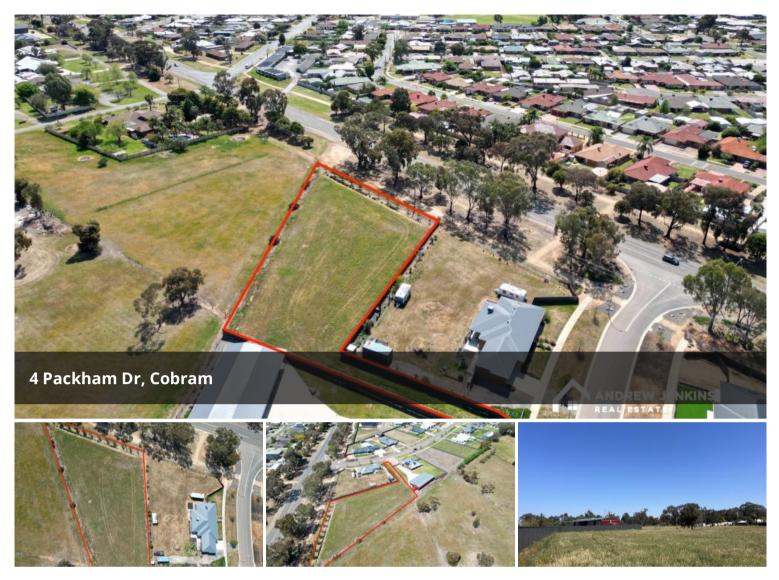

## Premium Homesite in Highly Popular Estate

Offered for sale is this highly desirable homesite located on the edge of town, and within the highly popular Murray Orchard Estate.

The generous 3,687m2 site boasts a private driveway, ensuring a sense of exclusivity and serenity. Surrounded by a number of quality homes, this is the ideal location to build your dream home.

With all usual services available, an established tree line with watering system and fencing, the site is ready to go. Don't miss out call to today for further info!

🗔 3,687 m2

| Price         | \$349,000   |
|---------------|-------------|
| Property Type | Residential |
| Property ID   | 4916        |
| Land Area     | 3,687 m2    |