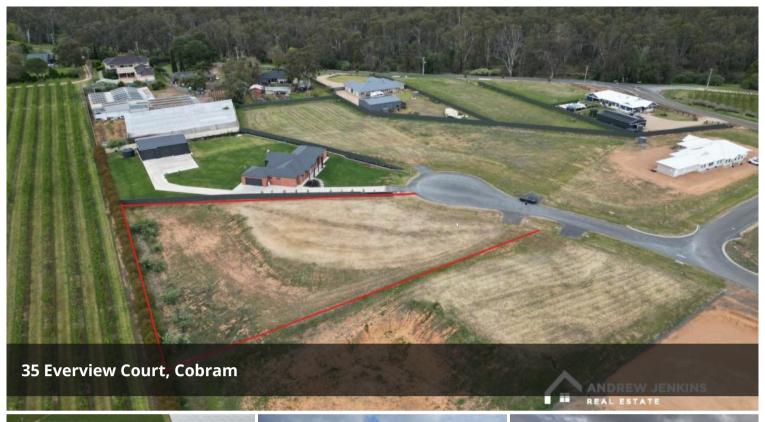

## Prestigious Elevated Homesite with Stunning Views

Located in one of the most sought-after estates, an unparalleled opportunity awaits with this premium 4053m² elevated homesite, offering stunning views and a generous 42.3-meter frontage on Everview Court.

Nestled close to the Murray River bushland, with town water, power, and NBN services readily available.

Join a sophisticated community of quality homes and embrace a lifestyle that offers both prestige and connection to nature.