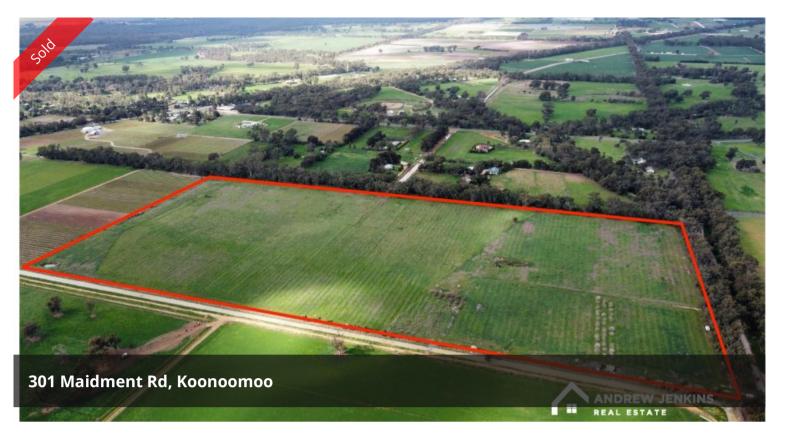

## Koonoomoo - Choice Land 67 Acres

Fronting all weather road in popular Koonoomoo location close to Cobram and the Murray River is this choice ex-stone fruit block with Cobram loam soils.

The perfect block to develop or new homesite (STCA). Has 3 phase power, pump shed and some irrigation infrastructure.