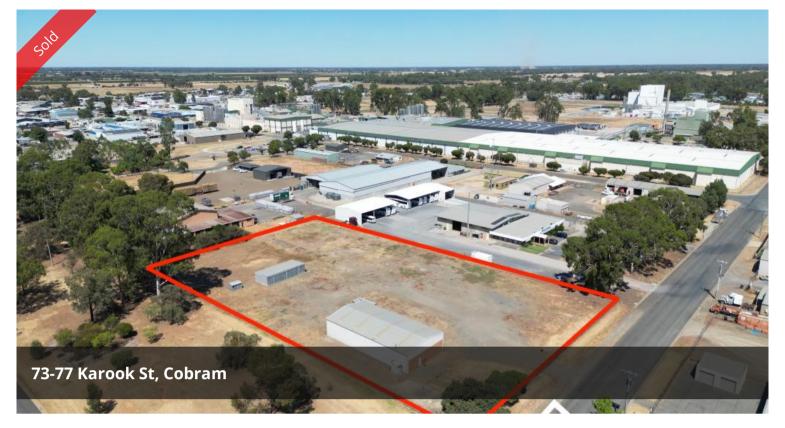

## PRIME LOCATION - INDUSTRIAL LAND & SHED

Andrew Jenkins Real Estate are delighted to offer For Sale this rare opportunity to secure a prime piece of industrial real estate in Cobram's sought-after industrial estate. Whether you're an investor, developer, or owner-occupier, this property offers incredible potential.

Key property attributes:

- > Generous land size of 8,540sqm\* with frontage of 70m\*
- > Well-constructed 24m x 12m shed with 6-inch concrete floor, 3-phase power & separate toilet
- > Highly sought-after industrial 1 zoning
- > Prime location and rarely available
- > Ideal for investors, developers or owner occupiers
- \* approx.
- \* Offers prior to auction will be considered

2 8,540 m2

Price SOLD for \$800,000

Property Type Commercial 4885
Land Area 8,540 m2
Warehouse 288 m2