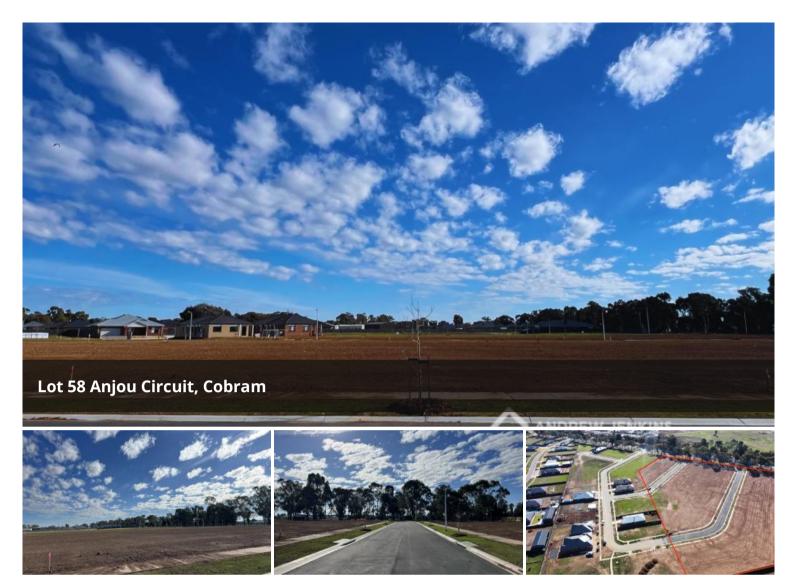

# Dream homesite on the edge of town!

### **NOW TITLED AND READY TO BUILD!**

This generous 774m2\* block is situated in the highly popular Murray Orchard Estate – Stage 3.

With a large 21.5m\* frontage and water, sewerage and all other services available this is the ideal site to build your dream home right on the edge of town.

Build in Cobram with the new supermarket on its way and spend your time bushwalking, fishing & leisure living on the Murray River.

\*These details have been prepared to assist solely in the marketing of this property. While all care has been taken to ensure the information herein is correct, we do not take responsibility for any inaccuracies. Accordingly all interested parties should make their own enquiries to verify the information.