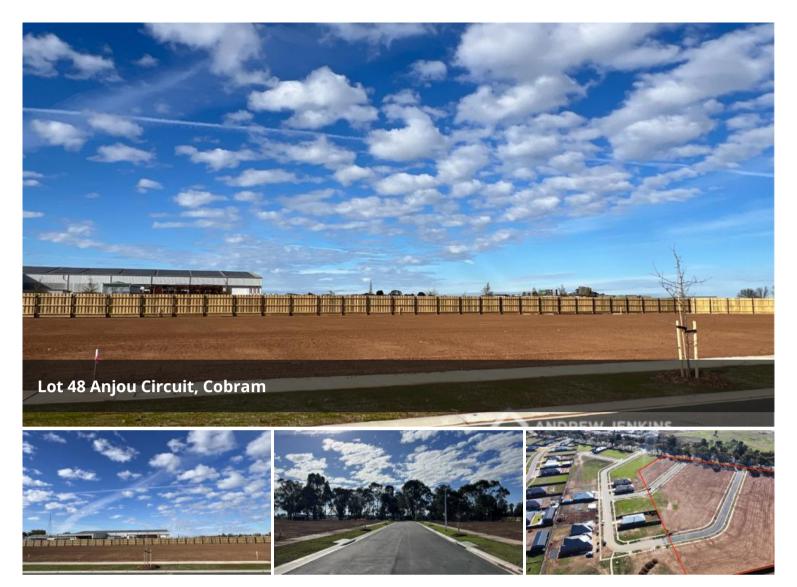

# Dream homesite on the edge of town!

#### NOW TITLED AND READY TO BUILD!

This generous 756m2\* block is situated in the highly popular Murray Orchard Estate – Stage 3.

With a large 21m\* frontage and water, sewerage and all other services available this is the ideal site to build your dream home right on the edge of town.

# Build in Cobram with the new supermarket on its way and spend your time bushwalking, fishing & leisure living on the Murray River.

\*These details have been prepared to assist solely in the marketing of this property. While all care has been taken to ensure the information herein is correct, we do not take responsibility for any inaccuracies. Accordingly all interested parties should make their own enquiries to verify the information.