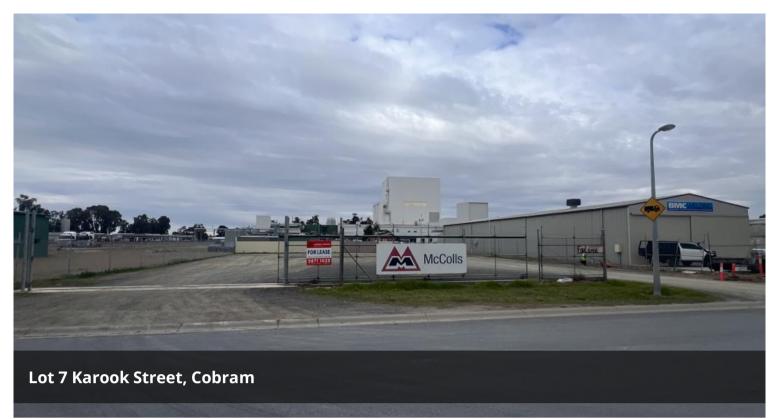

## Prime Industrial Position

Are you looking for the perfect spot to expand your business operations? Look no further!

Property Highlights:

- Size: Approx. 1650m² of prime industrial land
- **Location:** Situated in a highly sought-after industrial area, ensuring excellent connectivity and visibility
- Water Supply: Available on-site, ready for your operational needs
- **Security:** Secure cyclone fencing surrounds the property, providing peace of mind
- **Ground:** Crushed rock surface, ideal for heavy machinery and easy maintenance
- Access: Two access point gates, perfect for seamless truck and vehicle entry/exit
- **Lighting:** Street lighting for enhanced security and round-the-clock operations