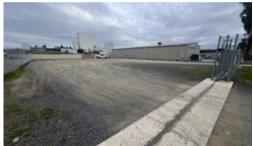

## Prime Industrial Position

Are you looking for the perfect spot to expand your business operations? Look no further!

Property Highlights:

- Size: Approx. 1650m² of prime industrial land
- **Location:** Situated in a highly sought-after industrial area, ensuring excellent connectivity and visibility
- Water Supply: Available on-site, ready for your operational needs
- **Security:** Secure cyclone fencing surrounds the property, providing peace of mind
- **Ground:** Crushed rock surface, ideal for heavy machinery and easy maintenance
- Access: Two access point gates, perfect for seamless truck and vehicle entry/exit
- **Lighting:** Street lighting for enhanced security and round-the-clock operations