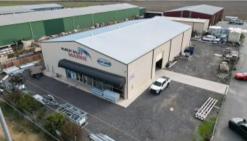

#### Key Features:

- **Modern Shed:** Constructed approximately 6 years ago, this contemporary shed spans an impressive 21m x 40m.
- Office Spaces: Includes two offices with split systems.
- **Amenities:** Equipped with a tea room and toilet for your comfort and convenience.
- **Accessibility:** Features two large automatic roller doors, ensuring easy access and operational efficiency.