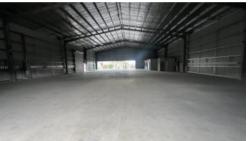

#### Key Features:

- **Modern Shed:** Constructed approximately 6 years ago, this contemporary shed spans an impressive 21m x 40m.
- Office Spaces: Includes two offices with split systems.
- **Amenities:** Equipped with a tea room and toilet for your comfort and convenience.
- **Accessibility:** Features two large automatic roller doors, ensuring easy access and operational efficiency.