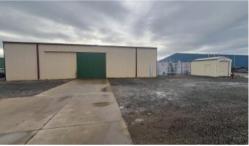

## Additional Storage:

• **Second Shed:** Located behind the main shed, this secondary structure measures approximately 9m x 21m and features a large sliding door for additional storage or workspace.