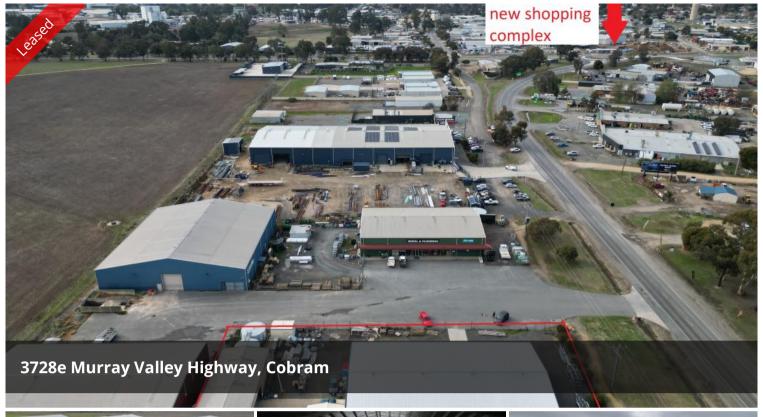

# Prime Position Murray Valley Highway ~ Commercial Shed for Lease

Take advantage of this exceptional leasing opportunity for a commercial shed in a prime location fronting the bustling Murray Valley Highway. Positioned just 2 minutes from the heart of town, this property offers unparalleled convenience and visibility, making it the perfect choice for your business.

# Land Area:

• **Expansive Space:** The total land area of approximately 42m x 72.5m encompasses both sheds, providing ample room for operations and potential future expansion.

3,000 m2

**Price** \$760.00 pw plus GST

## Surroundings:

• Thriving Business Community: Situated next to highly successful businesses, this location benefits from a steady flow of traffic and customer interest.

This commercial shed offers a unique opportunity to establish or expand your business in a high-traffic, high-visibility location. Don't miss out on securing this prime commercial space!