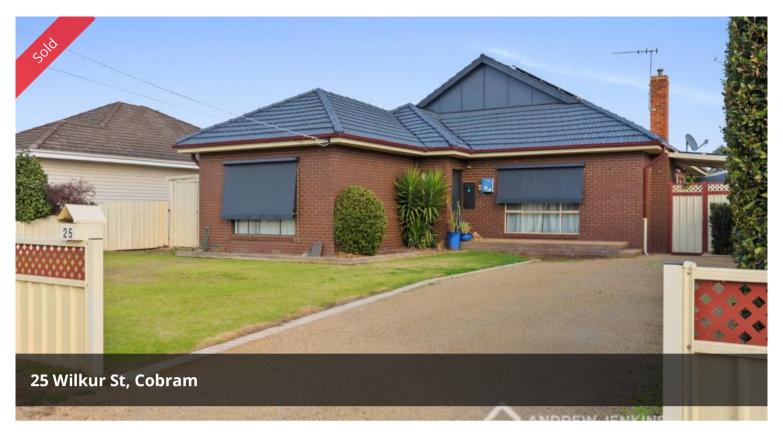

## Desirable Family Home - Prime River End Location

This charming older style home with backyard oasis has been extensively renovated and would ideally suit a growing family.

The home features a well appointed kitchen with quality appliances, ample storage/cupboard space and generous living/dining area. The separate lounge is also a good size with decorative cornice, ceiling rose and new carpet. Four generous bedrooms all with built-in robes, main with ensuite, and renovated family bathroom.

The home features 10ft ceilings, appealing polished Murray Pine timber flooring, ducted gas heating, ducted evaporative cooling, ceiling fans, reverse split system air-conditioning & solar panels. The lovely backyard oasis features an expansive outdoor entertaining area, impressive inground pool with shade sail, lockup sheds & low maintenance surrounds.

A great family home with choice river end location and large 920m<sup>2</sup> block makes this property a must to inspect.

📇 4 🔊 2 🗐 2 煤 🔁 920 m2

**Price** SOLD for \$505,000 **Property Type** Residential