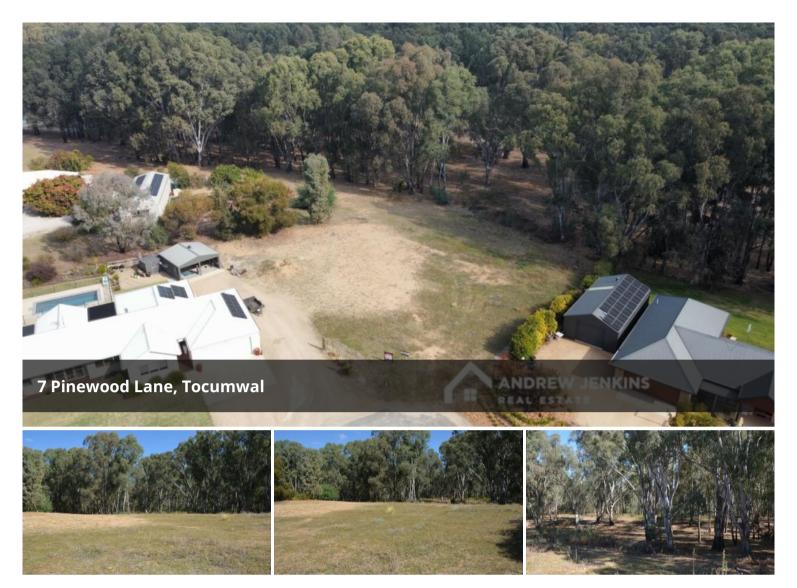

## Picturesque Bushland Homesite - Close to Town

Located only a stone's throw from town this large 4,941m2 site is the ideal location for your dream home! The elevated site offers an unbeatable bushland outlook close to the Murray River with all the benefits of town living. Surrounded by a number of quality homes and fully serviced and ready to go. If you're looking for the perfect place to build your dream home then look no further! Don't miss out call today!

□ 4,941 m2

Price \$550,000
Property Type Residential
Property ID 4784
Land Area 4,941 m2