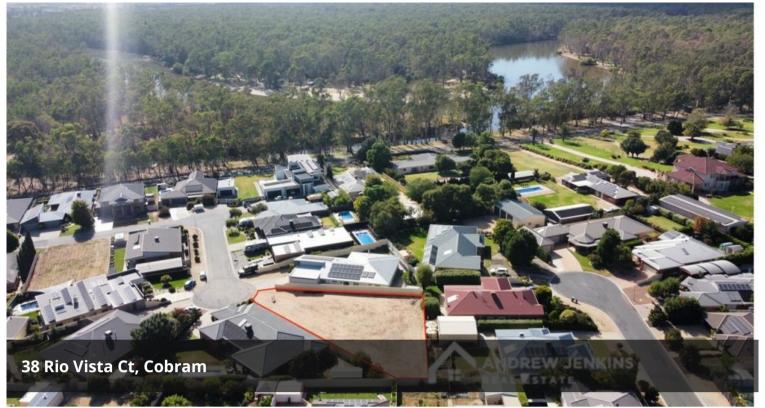

## Ideal Homesite Metres From The Murray!

If you're looking for the perfect place to build your dream home, look no further! Located in the picturesque and highly sought after river end location and only a short stroll from the Murray River & Thompsons Beach. This generous 1,023m2 site is ready to go, fully serviced, fenced, and surrounded by prestigious homes.

□ 1,023 m2

| Price         | \$320,000   |
|---------------|-------------|
| Property Type | Residential |
| Property ID   | 4745        |
| Land Area     | 1,023 m2    |