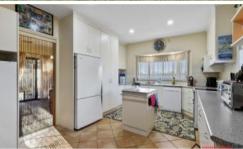

Featuring a good sized kitchen with an abundance of storage space, overhead cupboards, island square, electric cooking and bay window. Dining and main living area off the kitchen with high set ceilings and stairway to the upper level which functions as a studio, bedroom, home office, etc.