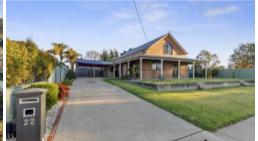

Externally this residence has wide 360° verandahs and shade sail for extra shelter during the summer. Well fenced yard, automatic sprinklers, front external sensor lights, double carport and colorbond lock up shed with roller door, 20 panel solar system and 5KVA inverter.