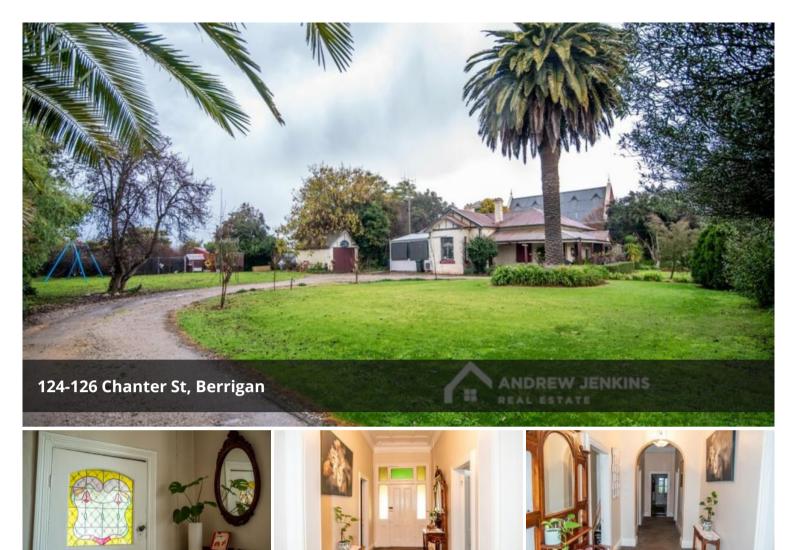

# Grand Heritage Home

This grand heritage home is a rare find! Situated on a huge double block of land; on two titles, this property offers a unique opportunity to own a piece of history. The home features a large living room with a beautiful fireplace, pressed tin ceiling with original timber floors throughout the house. Master bedroom with ensuite and 3 other generous size bedrooms. Spacious kitchen with period combustion stove and modern oven adjacent to the dining room and a large alfresco area perfect for entertaining. The huge block of land offers plenty of space to enjoy the garden, pool and the potential for a large shed.

Spectacular date palm on the circular driveway enhances the presence of the home. Make this yours and finish what's required to bring this rare homestead back to its brilliant best.

These details have been prepared to assist solely in the marketing of this property. While all care has been taken to ensure the information herein is correct, we do not take responsibility for any inaccuracies. Accordingly all interested parties should make their own enquiries to verify the