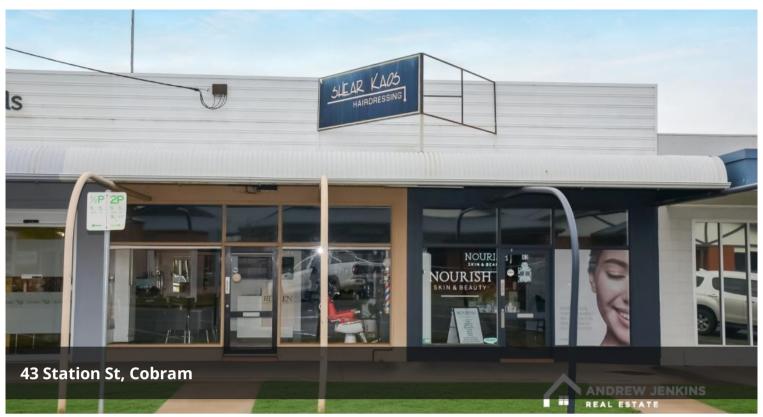

## Prime Commercial Investment Opportunity

Introducing an exceptional opportunity for astute investors and business owners alike. This commercial property boast an enviable set of features that make it an attractive investment. Located in a highly sought-after area close to the town centre, opposite the Moira Shire, next to Vic Roads, and in close proximity to a Woolworths supermarket, this property offers excellent exposure and convenience.

**Property Features:** This property provides flexibility for owners to either run their own business or lease shop out.

**Well-Presented:** The property has been well maintained and is presented in a good condition, creating an inviting environment for customers and clients.

**Commercial Hub:** The property's strategic location near Vic Roads and Woolworths, combined with its proximity to the town centre, ensures a steady flow of foot traffic and potential customers.

Whether you are an experienced investor seeking a lucrative opportunity or an entrepreneur looking for a prime location to establish your business, this commercial property ticks all the boxes. With potential