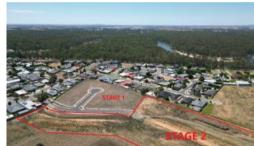

## River End Land - Stage 2 Selling Now!

Build your dream home in a serene and picturesque location with these new fully serviced homesites. With generous block sizes, this is the perfect opportunity to create your ideal living space. Stage 1 of this development has almost sold out, and Stage 2 is now selling fast, so don't miss out on this limited chance to secure your own piece of paradise.

Lots Still Available - 7, 22, 27, 28, 29, 30, 31, 34, 35, 36, 37, 38, 39, 40 & 41.

These details have been prepared to assist solely in the marketing of this property. While all care has been taken to ensure the information herein is correct, we do not take responsibility for any inaccuracies. Accordingly all interested parties should make their own enquiries to verify the information.