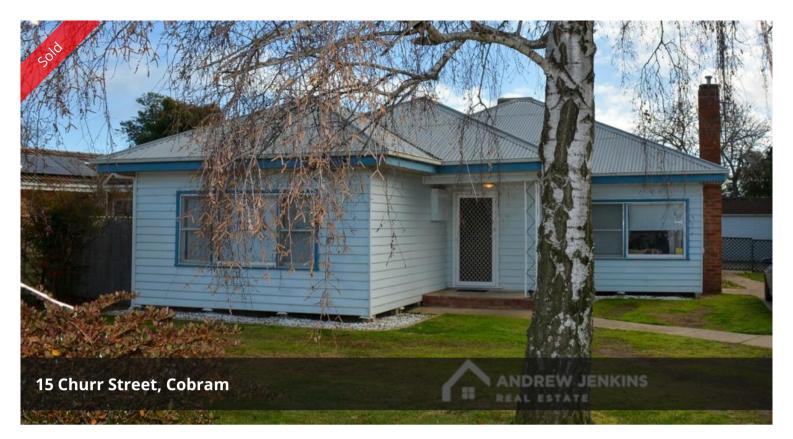

## Charming Weatherboard-Prime River End Location

Sited on a generous 800m2 block in prime riverend location, this appealing triple front home represents a fantastic opportunity for the first home buyer. Features renovated kitchen/meals area & bathroom, generous lounge/dining area with gas heater, ducted gas heating & ducted evaporative cooling. 3 good size bedrooms with built-in robes, laundry with 2nd shower.

Rear patio/bbq area, 9x6m lock-up shed with concrete floor & auto door. Well fenced & established surrounds with vehicle access to yard.

Rarely available in this location and a must for the first home buyer to inspect. Call today!