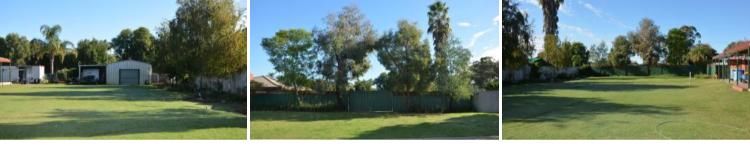

## 931m2 Block In Choice Barooga Location

Positioned in a choice Barooga location this elevated and level, sandy rise block is in an established area.

This large well fenced, 931 square metre block has a lock up 6x12m shed on it with side skillion and all town services available.

An ideal block to build your dream home (STCA).

Call today!

These details have been prepared to assist solely in the marketing of this property. While all care has been taken to ensure the information herein is correct, we do not take responsibility for any inaccuracies. Accordingly all interested parties should make their own enquiries to verify the information.