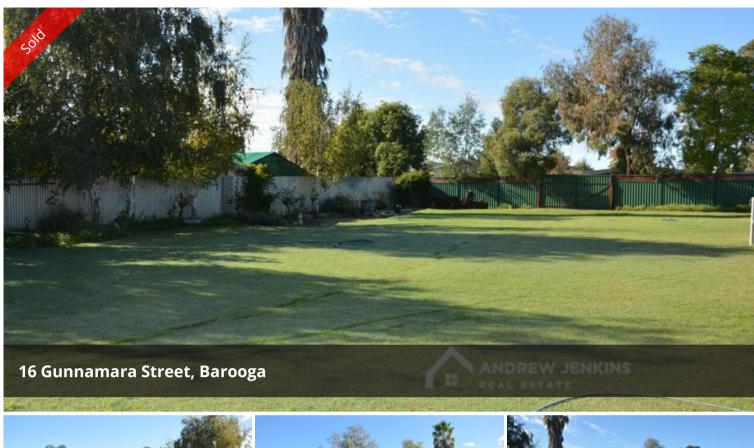

## 931m2 Block In Choice Barooga Location

Positioned in a choice Barooga location this elevated and level, sandy rise block is in an established area.

This large well fenced, 931 square metre block has a lock up 6x12m shed on it with side skillion and all town services available.

An ideal block to build your dream home (STCA).

Call today!

These details have been prepared to assist solely in the marketing of this property. While all care has been taken to ensure the information herein is correct, we do not take responsibility for any inaccuracies. Accordingly all interested parties should make their own enquiries to verify the information.