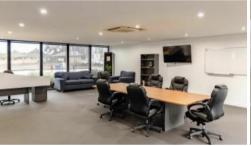

Our goal is to provide a functional, comfortable work environment for anyone to conduct their day-to-day operations within the local area.

Within the facility:

Spacious newly renovated lockable spaces.

Split system heating and cooling throughout.

2 x full kitchen facilities.

Male / Female and disabled amenities.

Certain spaces offer running water (perfect for beauticians).

Conference room with large display TV.

Courtyard and outdoor seating.

Roadside signage available.