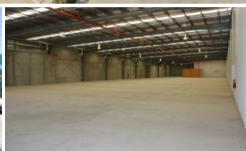

## Prime Retail Location - New Building

- ~Situated in a great location with successful business's each side (Hardware, busy petrol station and car wash)
- ~ Be the first to lease this impressive building
- ~ Two options available take the whole lot approx. 2,050m2 or 1000m2
- ~ Plenty of carparking, toilets and office space ~ Bunnings nearby and heaps of new building estates underway, incuding the impressive Silverwood's Estate.
- ~Very close to highway, not many business's this side of Yarrawonga, start yours today, this area is growing fast!

Area

2.050 m2