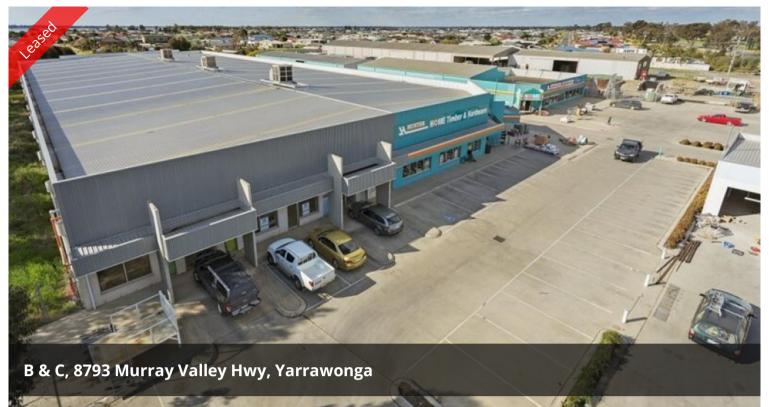

## Prime Retail Location - New Building

- ~Situated in a great location with successful business's each side (Hardware, busy petrol station and car wash)
- ~ Be the first to lease this impressive building
- ~ Two options available take the whole lot approx. 2,050m2 or 1000m2
- ~ Plenty of carparking, toilets and office space ~ Bunnings nearby and heaps of new building estates underway, incuding the impressive Silverwood's Estate.
- ~Very close to highway, not many business's this side of Yarrawonga, start yours today, this area is growing fast!