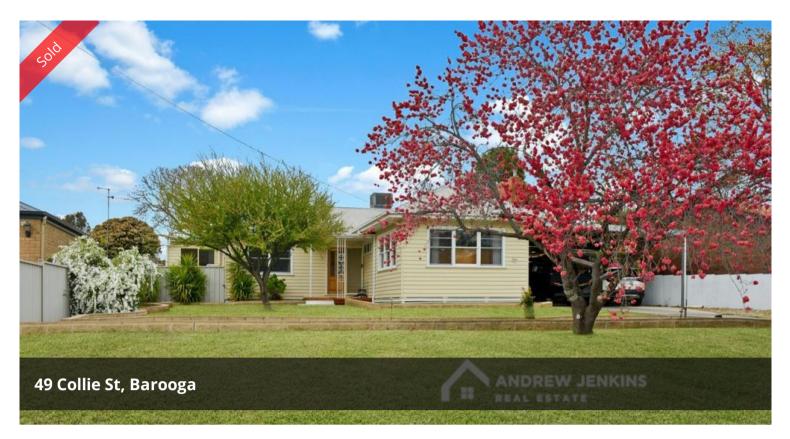

## Charming Weatherboard Home - Great Location

Sited on a generous 1012 square metre elevated block, this appealing three bedroom home has lots to offer.

Featuring an upgraded kitchen with ample cupboard space, opening into the generous living and dining area with reverse cycle split system air conditioner and ceiling fan, main bedroom with access to the double entry bathroom. Renovated second bathroom, large laundry and separate toilet.

An expansive 14x4m covered outdoor area will cater for large gatherings and provides a great outdoor living area.

Three vehicle carport and 9x6m lock up shed with concrete flooring and power; ideal for the handyman. Rear laneway and double gate access to the secure yard. Choice Barooga Location, close to Bullanginya Lagoon and Murray River walking tracks. Call Today and arrange your inspection!