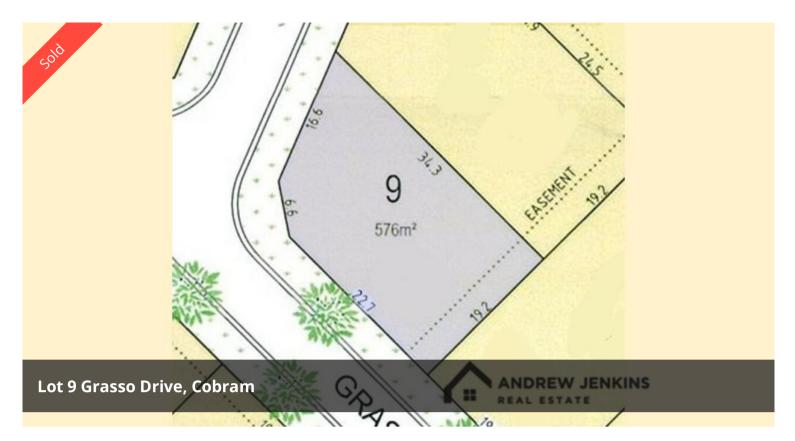

## LOT 9 ONLY

Brand new Cobram housing estate!

Within close proximity to Murray River bushlands in a quiet area and close to town.

Now in a large variety of blocks ranging in sizes from 576m2 to 1022m2. Fully serviced including gas, water, sewerage and NBN is also available.

🗔 576 m2

PriceSOLD for \$110,000Property TypeResidentialProperty ID4015Land Area576 m2

Agent Details Andrew Jenkins - 0428 570 717

Office Details

Cobram 33 High Street Cobram VIC 3644 Australia 03 5871 1025