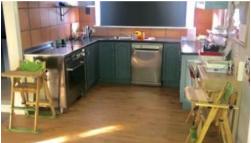

Home features open plan kitchen meals area with electric cooktop, oven and dishwasher. Loungeroom with lino floorboards and reverse cycle split system. Bathroom with shower and vanity. Front bedroom with floorboards, in wall reverse cycle air conditioner and built in robe. Second bedroom with in wall reverse cycle air conditioner. Third bedroom off the rear off the house. Laundry with toilet, trough and cupboard space.