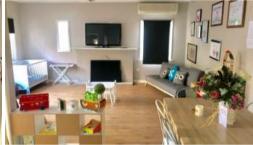

Home features open plan kitchen meals area with electric cooktop, oven and dishwasher. Loungeroom with lino floorboards and reverse cycle split system. Bathroom with shower and vanity. Front bedroom with floorboards, in wall reverse cycle air conditioner and built in robe. Second bedroom with in wall reverse cycle air conditioner. Third bedroom off the rear off the house. Laundry with toilet, trough and cupboard space.