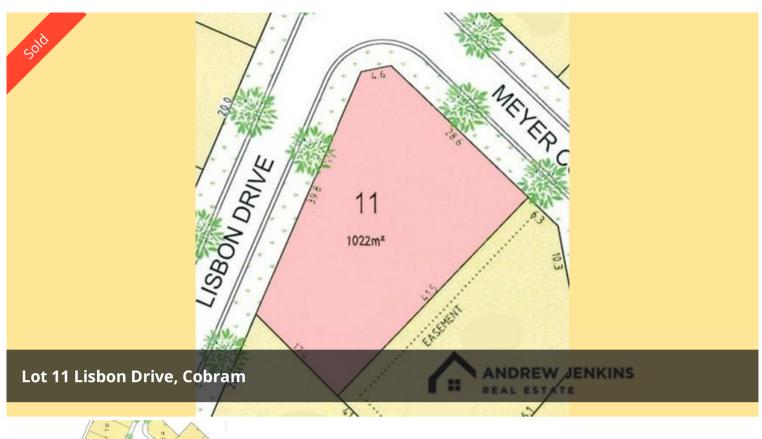

## GRASSO DRIVE ESTATE - LOT 11 ONLY

## **LOT 11 ONLY**

Brand new Cobram housing estate!

Within close proximity to Murray River bushlands in a quiet area and close to town.

Now in a large variety of blocks ranging in sizes from 576m2 to 1022m2. Fully serviced including gas, water, sewerage and NBN is also available.

□ 1,022 m2

Price SOLD for \$185,000

**Property Type** Residential

Property ID 3987 Land Area 1,022 m2

Agent Details

Andrew Jenkins - 0428 570 717

Office Details

Cobram
33 High Street Cobram VIC 3644
Australia
03 5871 1025