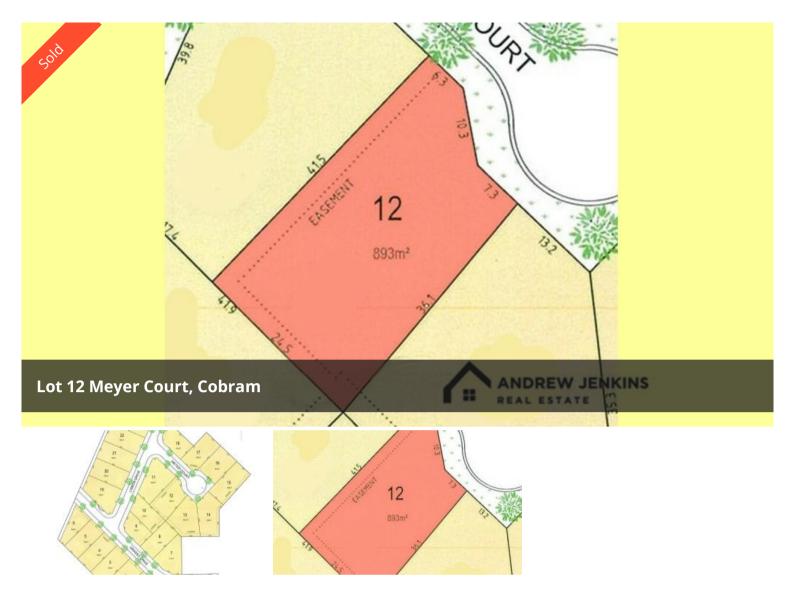

□ 893 m2

Price SOLD for \$165,000

**Property Type** Residential

Property ID 3964 Land Area 893 m2

Agent Details

Andrew Jenkins - 0428 570 717

Office Details

Cobram
33 High Street Cobram VIC 3644
Australia
03 5871 1025