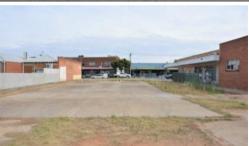

## Rarely Available - High Profile Position

Former Cobram Cinema Complex site - This high profile block measures approximately 994 square metres with a generous 20m frontage to Bank street and rear lane access.

- Blocks this size are rarely available and positioned in the heart of Cobram.
- All town services available
- Owners are prepared to develop site and negotiate lease agreement or sell the site to develop yourself!