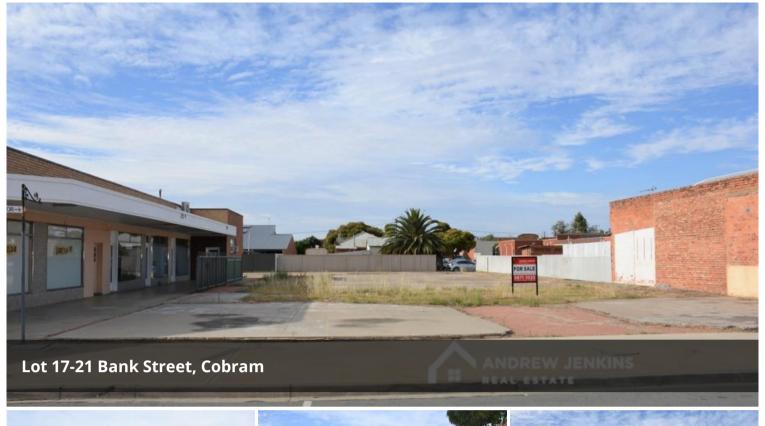

## Rarely Available - High Profile Position

Former Cobram Cinema Complex site - This high profile block measures approximately 994 square metres with a generous 20m frontage to Bank street and rear lane access.

- Blocks this size are rarely available and positioned in the heart of Cobram.
- All town services available
- Owners are prepared to develop site and negotiate lease agreement or sell the site to develop yourself!

□ 994 m2

Price \$420,000
Property Type Commercial 3942
Land Area 994 m2

**Agent Details** 

Andrew Jenkins - 0428 570 717

Office Details

Cobram
33 High Street Cobram VIC 3644
Australia
03 5871 1025