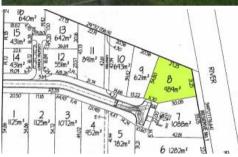

## River Banks Estate - Magnificent Home Site!

With river and bush views this block is ready for your forever home! (STCA)

Boasting 989 square metres of fully serviced river end land!

This block is excellently located in the highly sought-after river end of town, only 75 metres (approx.) from the banks of the Murray River!

🗔 989 m2

PriceSOLD for \$248,000Property TypeResidentialProperty ID3926Land Area989 m2

Agent Details

Andrew Jenkins - 0428 570 717