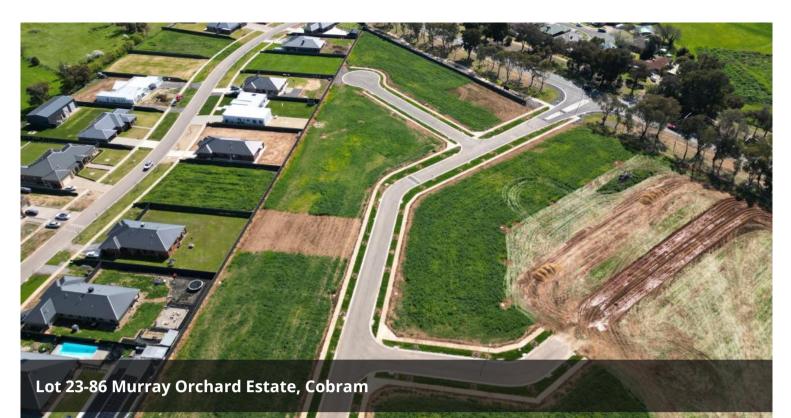

# Sensational Stage 2 - Murray Orchard Estate

### Murray Orchard Estate STAGE 2!

Last remaining blocks in Cobram's new housing estate and ready to build.

Build your forever home (STCA) right on the edge of town, block sizes ranging from 672m2 to 1062m2. Water, sewerage and all other services available.