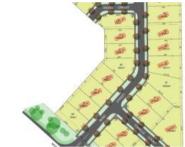

## **BLOCKS REMAINING:**

10 Bosc Street (Lot 32) - \$220,000 - 1062m<sup>2</sup> 34 Anjou Circuit (Lot 63) - \$195,000 - 672m<sup>2</sup> 2 Anjou Circuit (Lot 66) - \$195,000 - 680m<sup>2</sup> 9 Bosc Street (Lot 82) - \$185,000 - 681m<sup>2</sup> 1 Bosc Street (Lot 86) - \$195,000 - 748m<sup>2</sup>