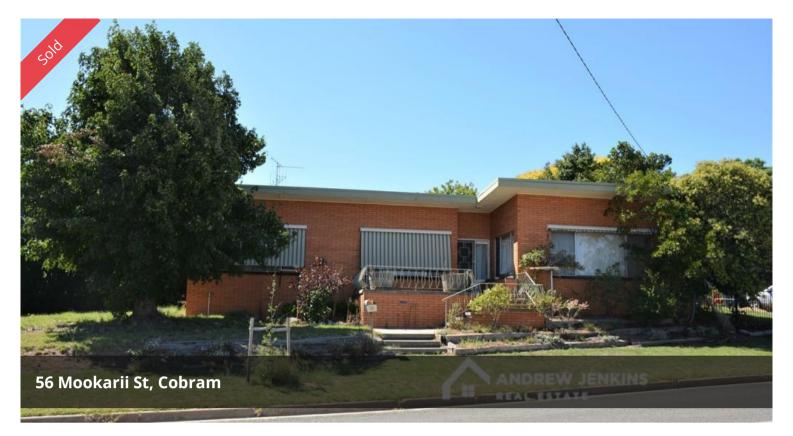

## Family Home - Elevated Block In River End Location

This solid three bedroom residence is sited on a generous 780 square metre elevated corner block in a choice river end location.

The kitchen features electric cooking, pantry, ample cupboard and bench space with sliding doors through to meals area and outdoor entertaining area. The lounge is of generous size with reverse cycle split system air conditioning. Good sized bedrooms all with built-in-robes, a family sized bathroom and separate laundry. Ducted gas heating throughout and appealing front terrace with balustrade.

Concrete driveway leading to the 7x7m Colorbond shed ideal for the handy man with a concrete flooring and two roller doors.

A property with loads of potential in a great location approx. 500m from the banks of the Murray River.