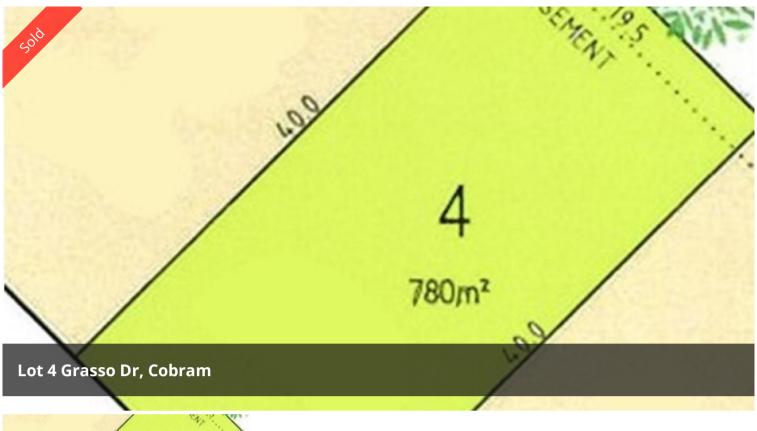

## **GRASSO DRIVE ESTATE - LOT 4 ONLY**

Lot 4 Grasso Drive Estate

## **LOT 4 ONLY**

Brand new Cobram housing estate!

Within close proximity to Murray River bushlands in a quiet area and close to town.

Now in a large variety of blocks ranging in sizes from 576m2 to 1022m2. Fully serviced including gas, water, sewerage and NBN is also available.

□ 730 m2

Price SOLD for \$140,000

**Property Type** Residential

Property ID 3765 Land Area 730 m2

**Agent Details** 

Andrew Jenkins - 0428 570 717

Office Details

Cobram
33 High Street Cobram VIC 3644
Australia
03 5871 1025