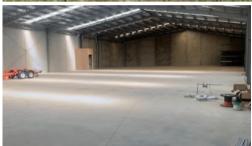

## FOR LEASE ~ HIGH PROFILE LOCATION

Trade centre has just been rebuilt, 1100sqm, 21x56m, shop front/office toilets, can be rented separately instead of whole land

Cobram: Important Murray region service centre with growing trade catchment population in excess of 20,000

SUITABLE FOR A VARIETY OF BUSINESS OPERATIONS

Plenty of business opportunities, rent whole or part, give us a call to discuss.

The above information provided has been furnished to us by the vendor/s. We have not verified whether or not that information is accurate and do not have any belief in one way or the other in its accuracy. We do not accept any responsibility to any person for its accuracy and do no more than pass it on. All interested parties should make and rely upon their own inquiries in order to determine whether or not this information is in fact accurate.