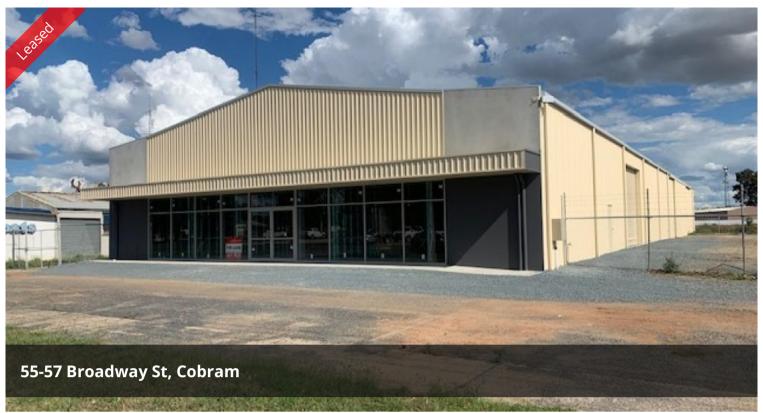

## FOR LEASE ~ HIGH PROFILE LOCATION

Trade centre has just been rebuilt, 1100sqm, 21x56m, shop front/office toilets, can be rented separately instead of whole land

Cobram: Important Murray region service centre with growing trade catchment population in excess of 20,000

Price

\$800pw plus GST &

Outgoings

Property Type

Commercial

Property ID 3694

Warehouse

Area

1,176 m2

**Agent Details** 

Amanda Ramsay - 0439 533 292

Office Details

Cobram
33 High Street Cobram VIC 3644
Australia
03 5871 1025