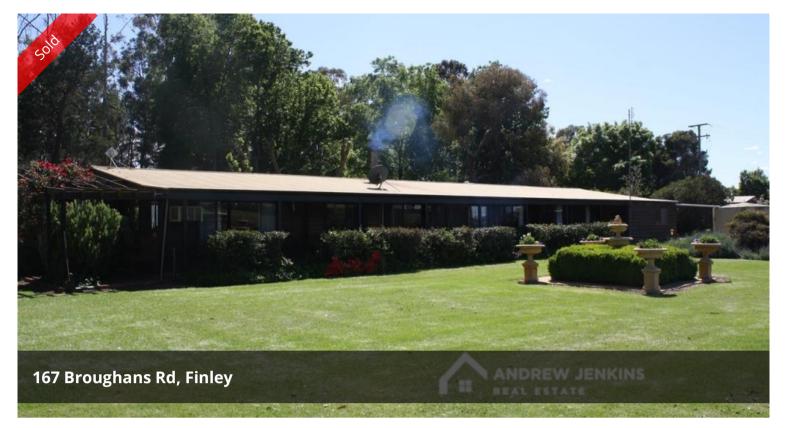

## Beautiful Log Cabin Home + Second Home + 5 Acres

This impressive and secluded lifestyle property has lots to offer and is a must to inspect!

The large family home is constructed from imported Canadian Red Cedar which is sure to find a special place in your heart.

Featuring two large open living areas, well appointed kitchen with quality stainless steel appliances and servery through to the generous meal area. Tiled main living area with a cosy feature fuel heater. This home has four bedrooms, main with ensuite, renovated bathroom with walk-in shower recess. Good sized study, double carport, storage room and entertaining area under roofline.

The property has a second single cabin, fully self contained residence ideal for extended family or guests. Extensive shedding for the handy man, and beautifully established park like surrounds. Excellent water supply with 5x6000 gallon rain water tanks, MIL stock and domestic plus domestic bore.