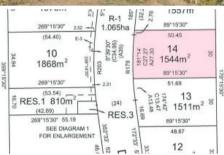

## Exclusive Murray Orchard Estate - LOT 14 LOT 14

Lifestyle with Space ~ Sensational new subdivision right on the edge of town, with blocks sizes varying from 1449m2 to 3687m2. Water, sewerage and all other services available. A vary rare opportunity to build your dream home in a new estate with plenty of room to move. Blocks are selling fast, reserve yours now!

□ 1,544 m2

Price SOLD for \$175,000

Property Type ResidentialProperty ID 3659Land Area 1,544 m2

**Agent Details** 

Andrew Jenkins - 0428 570 717

Office Details

Cobram
33 High Street Cobram VIC 3644
Australia
03 5871 1025