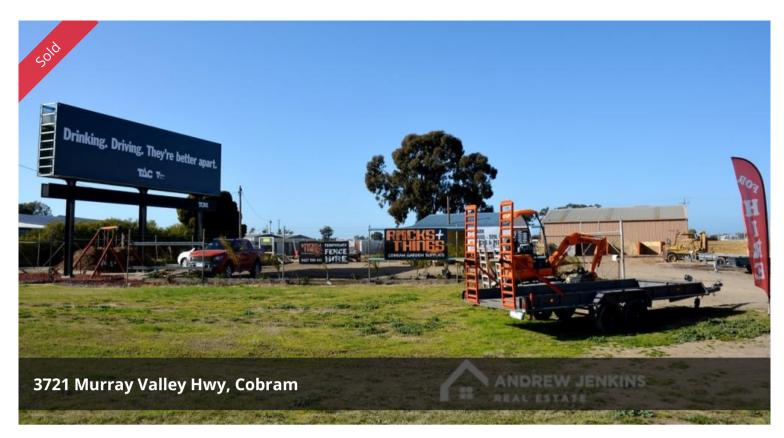

## PRIME HIGHWAY EXPOSURE!!

COBRAM - HIGH PROFILE - FREEHOLD INVESTMENT

~ Secure new lease with options. \$26,000 P/A + GST + Outgoings

~ Total land area approx. 3719 square metres, corner site with excellent highway exposure, off street parking and heavy vehicle access

~ Approx. 15x18m Colorbond shed with concrete flooring and 3 phase power, 4m high front sliding door, separate office block, secure fenced yard.

~ Industrial 1 zone

~ Prime Location - Great investment opportunity