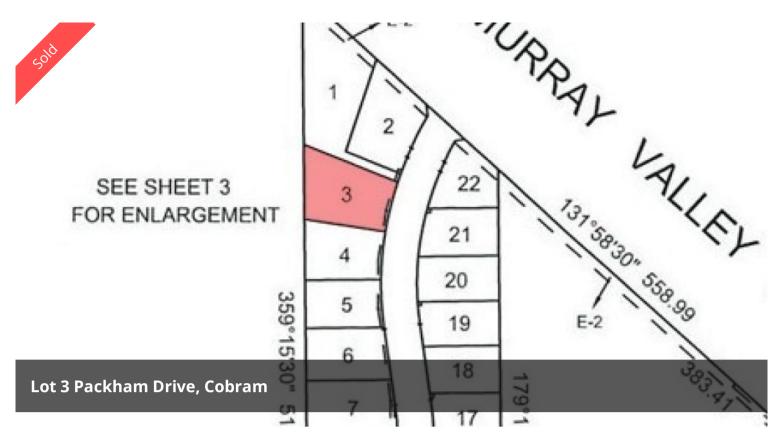

## Exclusive Murray Orchard Estate - LOT 3

## Lot 3

Lifestyle with Space ~ Sensational new subdivision right on the edge of town, with blocks sizes varying from 1449m2 to 3687m2. Water, sewerage and all other services available. A vary rare opportunity to build your dream home in a new estate with plenty of room to move. Blocks are selling fast, reserve yours now!