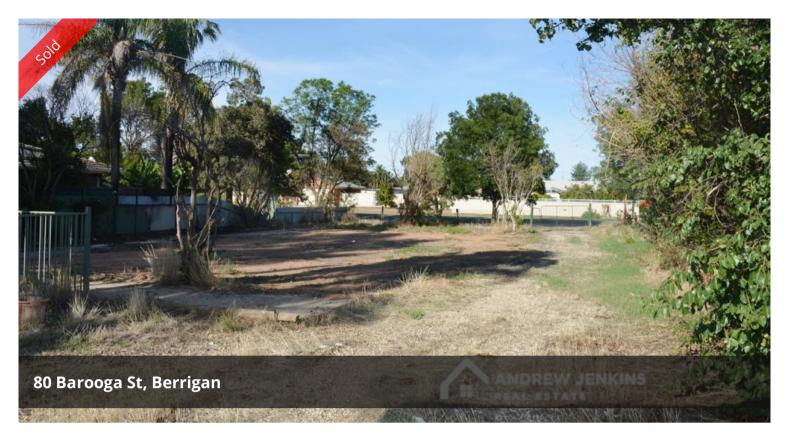

## 1012sqm Homesite with Shed & Pool

This large residential block is well located in a great established street with a generous 20 metre frontage.

A level block which is fully fenced with some established trees, Colorbond lock up shed with concrete flooring. Fiberglass in-ground pool (not in use).

A great home site and a must to inspect. Call Today!

These details have been prepared to assist solely in the marketing of this property. While all care has been taken to ensure the information herein is correct, we do not take responsibility for any inaccuracies. Accordingly all interested parties should make their own enquiries to verify the information.