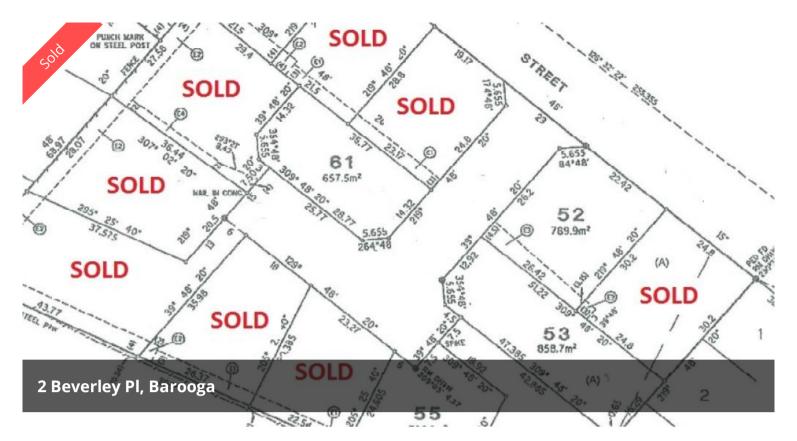

## Lot 53 Only - MORE BLOCKS STILL AVAILABLE!

Lot 53 ONLY - MORE BLOCKS STILL AVAILABLE!

Barooga's Newest Subdivision - Stage 2 Paradise Rise. This second stage subdivision of the Paradise Rise Estate has 5 home sites remaining at an affordable price. Block sizes range from approximately 619sqm up to 858sqm. Fully serviced and well positioned, close to sporting facilities and clubs.

□ 657.50 m2

Price SOLD for \$83,000

**Property Type** Residential

Property ID 3034

Land Area 657.50 m2

Agent Details

Andrew Jenkins - 0428 570 717

Office Details