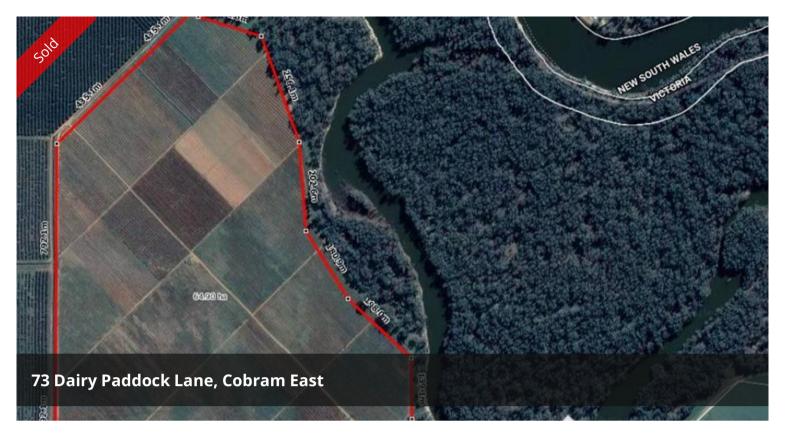

## 160 Acres - Water Views - River Access - Bush Setting

Rare water front land situated between Cobram and Yarrawonga beside the Mighty Murray River. 160 acres currently under orchard (including cherries). It has several excellent home sites with water frontage. (STCA) Fronts state forest with a small beach and boat access to the Murray River. Create your dream here! Irrigation water on the property with 320 megalitres from spear point and 158 megalitre delivery share from the creek with pump. Irrigation pipes throughout the property. Possible subdivision potential (STCA). Excellent soils. Keep the orchard for some income or lifestyle block, hobby farm. Choices galore. A rare opportunity to purchase a waterfront property.

□ 64.90 ha

Price SOLD for \$1,180,000

**Property** Residential

Type
Property ID 3013

**Land Area** 64.90 ha

**Agent Details** 

Andrew Jenkins - 0428 570 717

Office Details