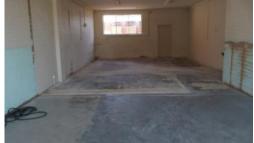

## **Great Location**

Situated in great location close to CBD

- Shop front approx 4.5 x 12m
- -Outback HWS, Sink, trough x2 toilets

The above information provided has been furnished to us by the vendor/s. We have not verified whether or not that information is accurate and do not have any belief in one way or the other in its accuracy. We do not accept any responsibility to any person for its accuracy and do no more than pass it on. All interested parties should make and rely upon their own inquiries in order to determine whether or not this information is in fact accurate.