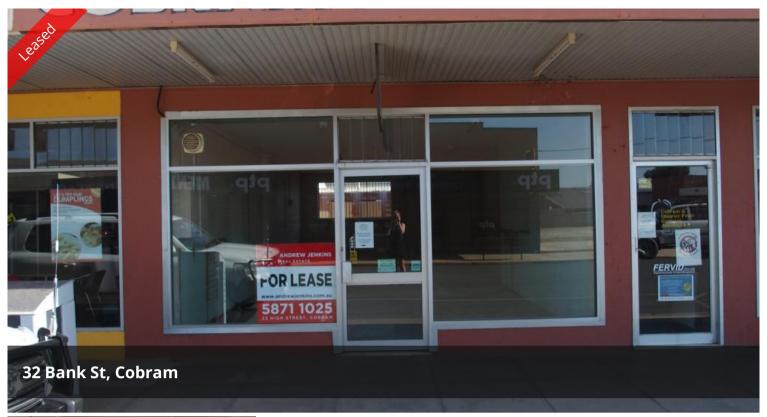

## **Great Location**

Situated in great location close to CBD

- Shop front approx 4.5 x 12m
- -Outback HWS, Sink, trough x2 toilets

The above information provided has been furnished to us by the vendor/s. We have not verified whether or not that information is accurate and do not have any belief in one way or the other in its accuracy. We do not accept any responsibility to any person for its accuracy and do no more than pass it on. All interested parties should make and rely upon their own inquiries in order to determine whether or not this information is in fact accurate.

33 High Street Cobram VIC 3644 Australia

03 5871 1025