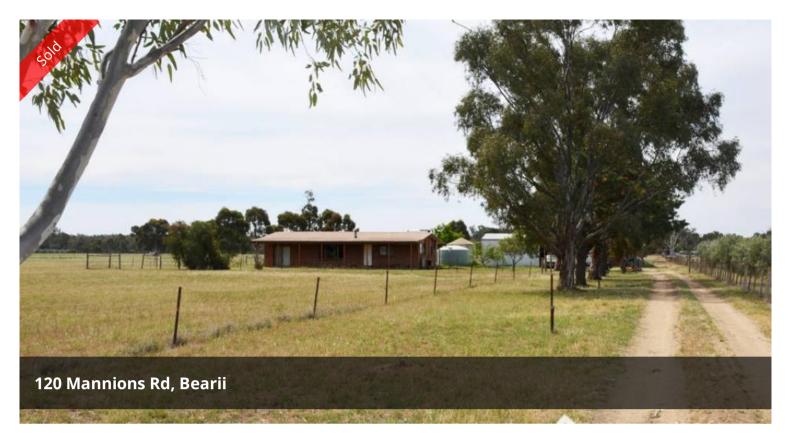

## 20 Acre Lifestyle Property

Located in the Murray River district of Bearii, this appealing property would make a fantastic weekender or great retirement property.

The well constructed brick residence features an open plan living area with timber-lined ceilings & exposed beams, tiled floor and a solid fuel heater. Good sized kitchen area, second spacious living area or third bedroom. Both bedrooms with built-in robes and ceiling fans, large laundry and separate bathroom.

Has a 12m x 6m lockup shed plus a 4m x 7m brick lockup garage, both with power. Clear paddocks with established trees, perfect to run a few head of livestock.

Realistic vendors. This property is a must to inspect.