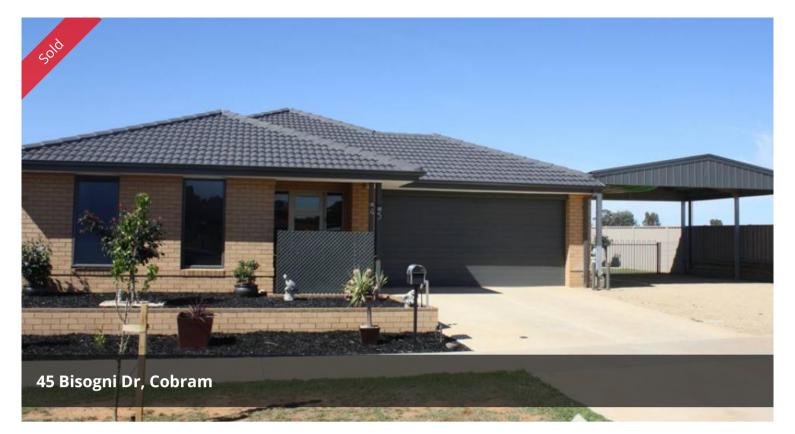

## Big Family Home - Choice Location

This spacious four bedroom family entertainer is sited on generous 861m<sup>2</sup> block providing easy vehicle/caravan access to the side and rear yard. Flexibility and comfort are the hallmarks of this clever floor plan with generous living spaces that can be configured in numerous ways.

The well appointed kitchen features a 900mm stainless steel dual fuel cooker and dishwasher, and opens to meals/family area with a sliding door opening to the alfresco dining space. Large main bedroom with walk-in robe and ensuite, ducted gas heating and evaporative cooling throughout. Covered outdoor entertaining area, fire pit and an above ground pool. Added bonus of 5 kilowatt solar panels and solar/gas boost hot water service.