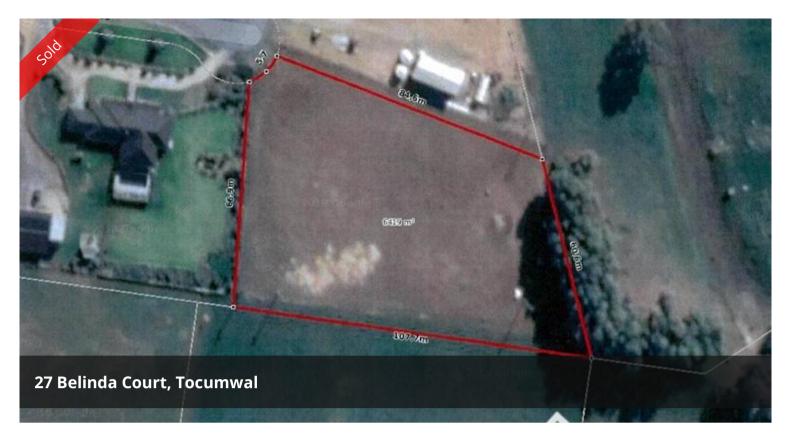

## Large Tocumwal Block

This huge 6419 square metre block (approx. one and a half acres) is positioned in a quiet is located in a fantastic position at the end of a quiet court on the outskirts of Tocumwal, only a short distance to the Golf Course and surrounded by other large lifestyle properties. An excellent opportunity that doesn't come up often - lifestyle property with the convenience of town but a relaxed, rural feel.

□ 6,419 m2

Price SOLD for \$115,000
Property Type Residential

**Property ID** 2804 **Land Area** 6,419 m2

Agent Details

Andrew Jenkins - 0428 570 717

Office Details

Cobram
33 High Street Cobram VIC 3644
Australia
03 5871 1025